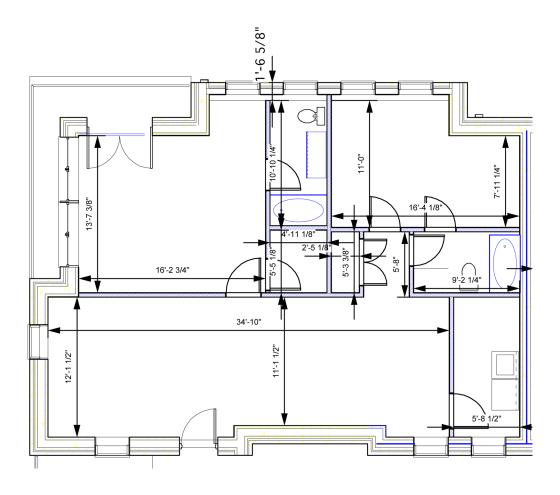

The following information is for the C1 section of apartment lofts at the Village Square in Pleasant View Village.

In addition to providing a beautiful living location in a growing community, these apartments provide a gateway to

The C1 building has wide open walkways, enclosed stairwells, and elevators to accomodate people of any age or disability. Each apartment is designed with a stylish modern interior to include high ceilings, plenty of space, large windows overlooking the courtyards, and features classic old-town architectural styling on the exterior.

Unit: C1-A2 (Second Floor)

\$1500/mo Bedrooms: 3

2070 sq. ft. Bathrooms: 2

Unit: C1-A3 (Third Floor)

\$1550/mo Bedrooms: 3

Unit: C1-B2 (Second Floor)

\$1500/mo Bedrooms: 3

2038 sq. ft. Bathrooms: 3.5

Unit: C1-B3-A (Third Floor)

\$950/mo Bedrooms: 1

Unit: C1-B3-B (Third Floor)

\$1050/mo Bedrooms: 1

1021 sq. ft. Bathrooms: 1

Unit: C1-C2

\$1500/mo Bedrooms: 3

Unit: C1-C3-A (Third Floor)

\$850/mo Bedrooms: 1

Unit: C1-C3-B (Third Floor)

\$1100/mo Bedrooms: 2

Unit: C1-D3 (Third Floor)

\$1250/mo Bedrooms: 3

Unit: C1-E3-A (Third Floor)

\$800/mo Bedrooms: 1

Unit: C1-E3-B (Third Floor)

\$1050/mo Bedrooms: 1

Unit: C1-F2 (Second Floor)

\$1250/mo Bedrooms: 2

Unit: C1-F3 (Third Floor)

\$1350/mo Bedrooms: 2

Unit: C1-G2-A (Second Floor)

\$1300/mo Bedrooms: 2

Unit: C1-G2-B (Second Floor)

\$1300/mo Bedrooms: 2

Unit: C1-G3-A (Third Floor)

\$1300/mo Bedrooms: 2

Unit: C1-G3-B (Third Floor)

\$1350/mo Bedrooms: 2

| Notes: |
|--------|
|        |
|        |
|        |
|        |
|        |
|        |
|        |
|        |
|        |
|        |
|        |
|        |
|        |
|        |
|        |
|        |
|        |
|        |
|        |
|        |
|        |
|        |
|        |