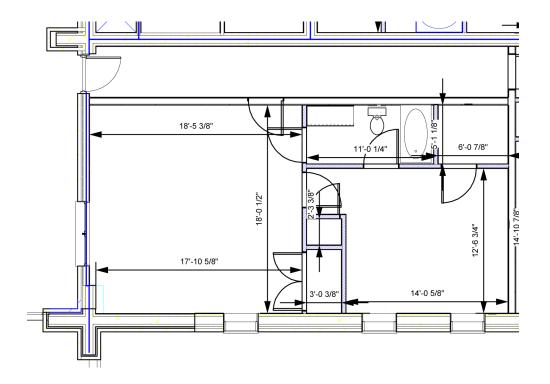

The following information is for the C1 section of apartment lofts at the Village Square in Pleasant View Village.

In addition to providing a beautiful living location in a growing community, these apartments provide a gateway to

The C1 building has wide open walkways, enclosed stairwells, and elevators to accomodate people of any age or disability. Each apartment is designed with a stylish modern interior to include high ceilings, plenty of space, large windows overlooking the courtyards, and features classic old-town architectural styling on the exterior.

Unit: C1-A2 (Second Floor)

\$1500/mo Bedrooms: 3

2070 sq. ft. Bathrooms: 2

Unit: C1-A3 (Third Floor)

\$1550/mo Bedrooms: 3

Unit: C1-B2 (Second Floor)

\$1500/mo Bedrooms: 3

2038 sq. ft. Bathrooms: 3.5