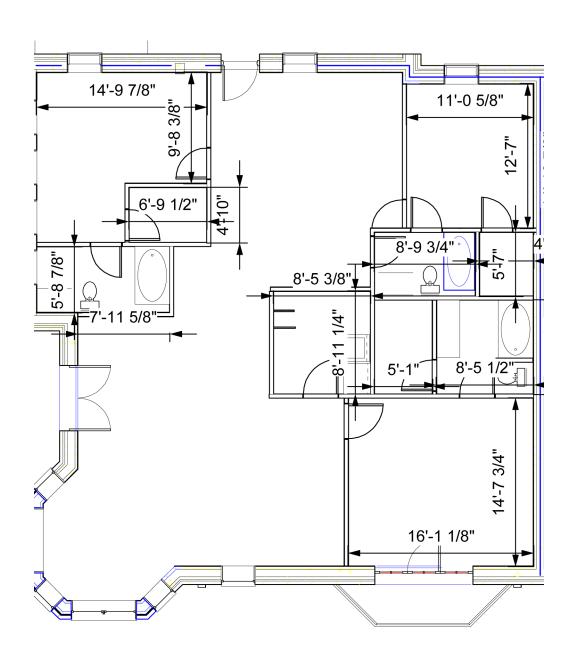

The following information is for the C1 section of apartment lofts at the Village Square in Pleasant View Village.

In addition to providing a beautiful living location in a growing community, these apartments provide a gateway to

The C1 building has wide open walkways, enclosed stairwells, and elevators to accomodate people of any age or disability. Each apartment is designed with a stylish modern interior to include high ceilings, plenty of space, large windows overlooking the courtyards, and features classic old-town architectural styling on the exterior.

Unit: C1-A2 (Second Floor)

\$1500/mo Bedrooms: 3

2070 sq. ft. Bathrooms: 2

Unit: C1-A3 (Third Floor)

\$1550/mo Bedrooms: 3

Unit: C1-B2 (Second Floor)

\$1500/mo Bedrooms: 3

2038 sq. ft. Bathrooms: 3.5

Unit: C1-B3-A (Third Floor)

\$950/mo Bedrooms: 1

Unit: C1-B3-B (Third Floor)

\$1050/mo Bedrooms: 1

1021 sq. ft. Bathrooms: 1

Unit: C1-C2

\$1500/mo Bedrooms: 3

Unit: C1-C3-A (Third Floor)

\$850/mo Bedrooms: 1

Unit: C1-C3-B (Third Floor)

\$1100/mo Bedrooms: 2

Unit: C1-D3 (Third Floor)

\$1250/mo Bedrooms: 3

Unit: C1-E3-A (Third Floor)

\$800/mo Bedrooms: 1

Unit: C1-E3-B (Third Floor)

\$1050/mo Bedrooms: 1

Unit: C1-F2 (Second Floor)

\$1250/mo Bedrooms: 2

Unit: C1-F3 (Third Floor)

\$1350/mo Bedrooms: 2

Unit: C1-G2-A (Second Floor)

\$1300/mo Bedrooms: 2

Unit: C1-G2-B (Second Floor)

\$1300/mo Bedrooms: 2

Unit: C1-G3-A (Third Floor)

\$1300/mo Bedrooms: 2

Unit: C1-G3-B (Third Floor)

\$1350/mo Bedrooms: 2

| Notes: |
|--------|
|        |
|        |
|        |
|        |
|        |
|        |
|        |
|        |
|        |
|        |
|        |
|        |
|        |
|        |
|        |
|        |
|        |
|        |
|        |
|        |
|        |
|        |
|        |