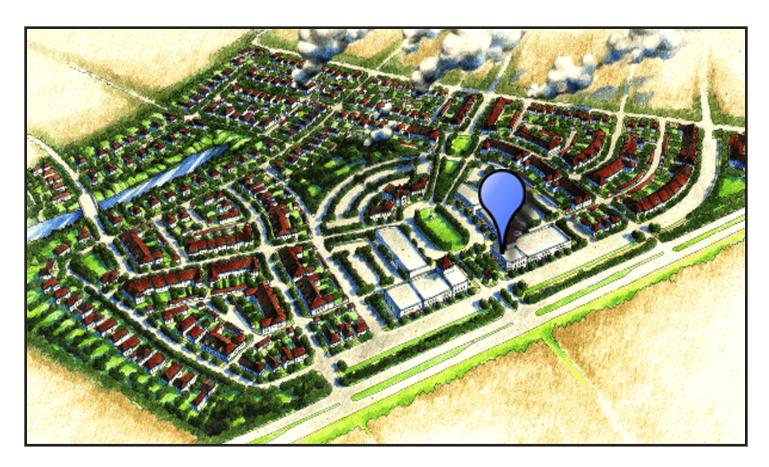

sant View Village.

In addition to providing a beautiful living location in a growing community, these apartments provide a gateway to



community shared amenities, two major cities (Clarksville and Nashville), and a variety of shops below. Imagine walking out your door to relax and read at a local coffee shop, picking up your grocery essentials, getting a haircut, or walking down to your own private office in mere seconds without fighting any traffic.

The C1 building has wide open walkways, enclosed stairwells, and elevators to accomodate people of any age or disability. Each apartment is designed with a stylish modern interior to include high ceilings, plenty of space, large windows overlooking the courtyards, and features classic old-town architectural styling on the exterior.













Unit: C1-A2 (Second Floor)

\$1500/mo Bedrooms: 3

2070 sq. ft. Bathrooms: 2







Unit: C1-A3 (Third Floor)

\$1550/mo Bedrooms: 3









Unit: C1-B2 (Second Floor)

\$1500/mo Bedrooms: 3

2038 sq. ft. Bathrooms: 3.5







Unit: C1-B3-A (Third Floor)

\$950/mo Bedrooms: 1









Unit: C1-B3-B (Third Floor)

\$1050/mo Bedrooms: 1

1021 sq. ft. Bathrooms: 1







Unit: C1-C2

\$1500/mo Bedrooms: 3









Unit: C1-C3-A (Third Floor)

\$850/mo Bedrooms: 1







Unit: C1-C3-B (Third Floor)

\$1100/mo Bedrooms: 2









Unit: C1-D3 (Third Floor)

\$1250/mo Bedrooms: 3







Unit: C1-E3-A (Third Floor)

\$800/mo Bedrooms: 1







Unit: C1-E3-B (Third Floor)

\$1050/mo Bedrooms: 1







Unit: C1-F2 (Second Floor)

\$1250/mo Bedrooms: 2









Unit: C1-F3 (Third Floor)

\$13