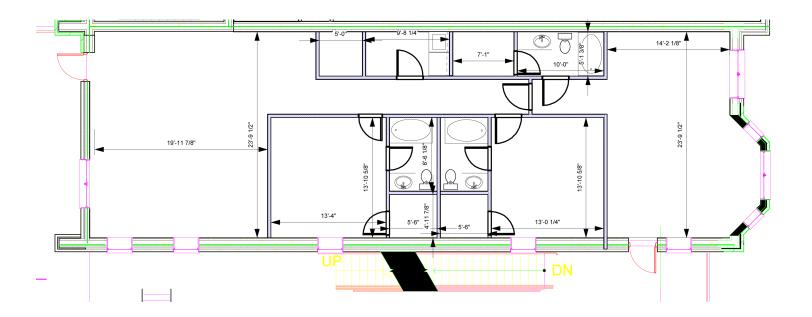

Unit: C1-B3-A (Third Floor)

\$950/mo Bedrooms: 1

Unit: C1-B3-B (Third Floor)

\$1050/mo Bedrooms: 1

1021 sq. ft. Bathrooms: 1

Unit: C1-C2

\$1500/mo Bedrooms: 3

Unit: C1-C3-A (Third Floor)