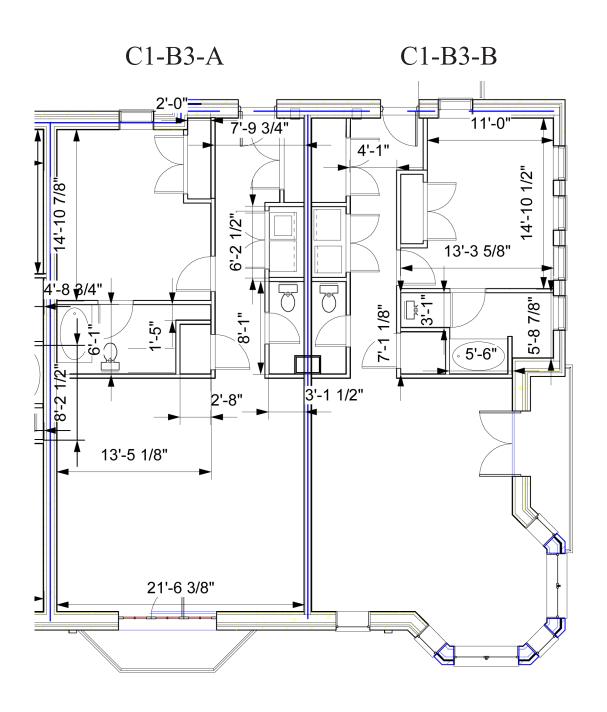

Unit: C1-B3-A (Third Floor)

\$950/mo Bedrooms: 1

Unit: C1-B3-B (Third Floor)

\$1050/mo Bedrooms: 1

1021 sq. ft. Bathrooms: 1

Unit: C1-C2

\$1500/mo Bedrooms: 3

Unit: C1-C3-A (Third Floor)