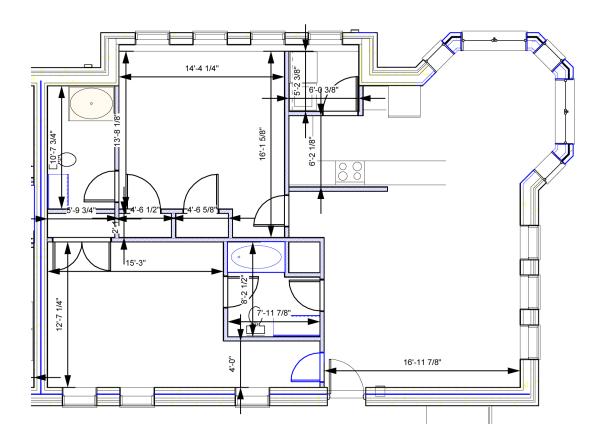

The following information is for the C1 section of apartment lofts at the Village Square in Pleasant View Village.

In addition to providing a beautiful living location in a growing community, these apartments provide a gateway to

The C1 building has wide open walkways, enclosed stairwells, and elevators to accomodate people of any age or disability. Each apartment is designed with a stylish modern interior to include high ceilings, plenty of space, large windows overlooking the courtyards, and features classic old-town architectural styling on the exterior.

Unit: C1-A2 (Second Floor)

\$1500/mo Bedrooms: 3

2070 sq. ft. Bathrooms: 2

Unit: C1-A3 (Third Floor)

\$1550/mo Bedrooms: 3

Unit: C1-B2 (Second Floor)

\$1500/mo Bedrooms: 3

2038 sq. ft. Bathrooms: 3.5

Unit: C1-B3-A (Third Floor)

\$950/mo Bedrooms: 1

Unit: C1-B3-B (Third Floor)

\$1050/mo Bedrooms: 1

1021 sq. ft. Bathrooms: 1

Unit: C1-C2

\$1500/mo Bedrooms: 3

Unit: C1-C3-A (Third Floor)

\$850/mo Bedrooms: 1

Unit: C1-C3-B (Third Floor)

\$1100/mo Bedrooms: 2

Unit: C1-D3 (Third Floor)

\$1250/mo Bedrooms: 3

Unit: C1-E3-A (Third Floor)

\$800/mo Bedrooms: 1

Unit: C1-E3-B (Third Floor)

\$1050/mo Bedrooms: 1

Unit: C1-F2 (Second Floor)

\$1250/mo Bedrooms: 2

Unit: C1-F3 (Third Floor)

\$1350/mo Bedrooms: 2

Unit: C1-G2-A (Second Floor)

\$1300/mo Bedrooms: 2

Unit: C1-G2-B (Second Floor)

\$1300/mo Bedrooms: 2

Unit: C1-G3-A (Third Floor)

\$1300/mo Bedrooms: 2

Unit: C1-G3-B (Third Floor)

\$1350/mo Bedrooms: 2

| Notes: |
|--------|
|        |
|        |
|        |
|        |
|        |
|        |
|        |
|        |
|        |
|        |
|        |
|        |
|        |
|        |
|        |
|        |
|        |
|        |
|        |
|        |
|        |
|        |
|        |