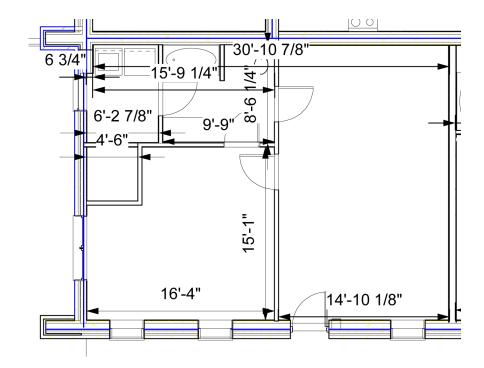

The following information is for the C1 section of apartment lofts at the Village Square in Pleasant View Village.

In addition to providing a beautiful living location in a growing community, these apartments provide a gateway to

The C1 building has wide open walkways, enclosed stairwells, and elevators to accomodate people of any age or disability. Each apartment is designed with a stylish modern interior to include high ceilings, plenty of space, large windows overlooking the courtyards, and features classic old-town architectural styling on the exterior.

Unit: C1-A2 (Second Floor)

\$1500/mo Bedrooms: 3

2070 sq. ft. Bathrooms: 2

Unit: C1-A3 (Third Floor)

\$1550/mo Bedrooms: 3

Unit: C1-B2 (Second Floor)

\$1500/mo Bedrooms: 3

2038 sq. ft. Bathrooms: 3.5