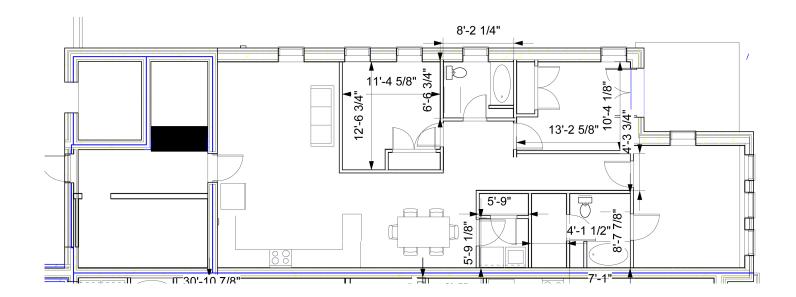

The following information is for the C1 section of apartment lofts at the Village Square in Pleasant View Village.

In addition to providing a beautiful living location in a growing community, these apartments provide a gateway to

The C1 building has wide open walkways, enclosed stairwells, and elevators to accomodate people of any age or disability. Each apartment is designed with a stylish modern interior to include high ceilings, plenty of space, large windows overlooking the courtyards, and features classic old-town architectural styling on the exterior.

Unit: C1-A2 (Second Floor)

\$1500/mo Bedrooms: 3

2070 sq. ft. Bathrooms: 2

Unit: C1-A3 (Third Floor)

\$1550/mo Bedrooms: 3

Unit: C1-B2 (Second Floor)

\$1500/mo Bedrooms: 3

2038 sq. ft. Bathrooms: 3.5