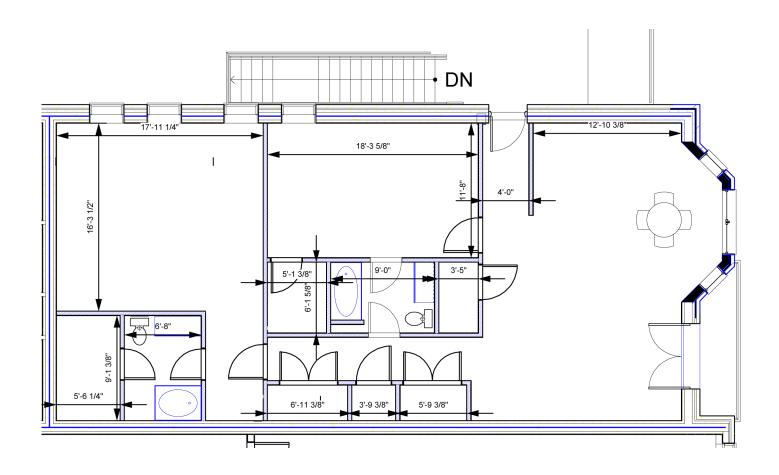

The following information is for the C1 section of apartment lofts at the Village Square in Pleasant View Village.

In addition to providing a beautiful living location in a growing community, these apartments provide a gateway to

The C1 building has wide open walkways, enclosed stairwells, and elevators to accomodate people of any age or disability. Each apartment is designed with a stylish modern interior to include high ceilings, plenty of space, large windows overlooking the courtyards, and features classic old-town architectural styling on the exterior.

Unit: C1-A2 (Second Floor)

\$1500/mo Bedrooms: 3

2070 sq. ft. Bathrooms: 2

Unit: C1-A3 (Third Floor)

\$1550/mo Bedrooms: 3

Unit: C1-B2 (Second Floor)

\$1500/mo Bedrooms: 3

2038 sq. ft. Bathrooms: 3.5