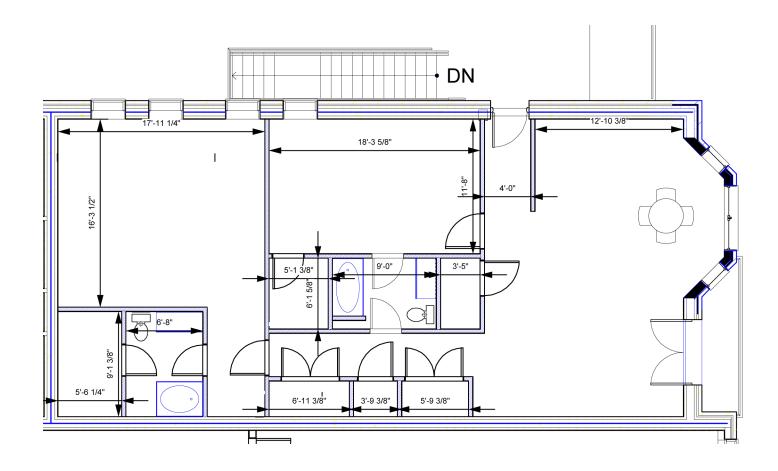

The following information is for the C1 section of apartment lofts at the Village Square in Pleasant View Village.

In addition to providing a beautiful living location in a growing community, these apartments provide a gateway to

The C1 building has wide open walkways, enclosed stairwells, and elevators to accomodate people of any age or disability. Each apartment is designed with a stylish modern interior to include high ceilings, plenty of space, large windows overlooking the courtyards, and features classic old-town architectural styling on the exterior.

Unit: C1-A2 (Second Floor)

\$1500/mo Bedrooms: 3

2070 sq. ft. Bathrooms: 2

Unit: C1-A3 (Third Floor)

\$1550/mo Bedrooms: 3

Unit: C1-B2 (Second Floor)

\$1500/mo Bedrooms: 3

2038 sq. ft. Bathrooms: 3.5