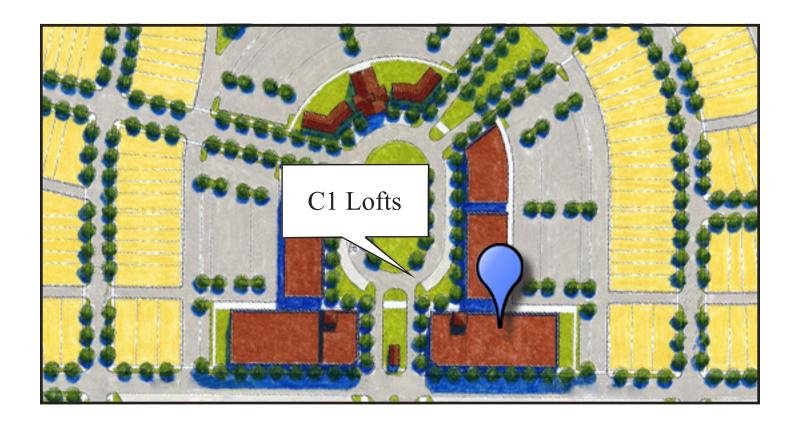

The following information is for the C1 section of apartment lofts at the Village Square in Pleasant View Village.

In addition to providing a beautiful living location in a growing community, these apartments provide a gateway to

The C1 building has wide open walkways, enclosed stairwells, and elevators to accomodate people of any age or disability. Each apartment is designed with a stylish modern interior to include high ceilings, plenty of space, large windows overlooking the courtyards, and features classic old-town architectural styling on the exterior.