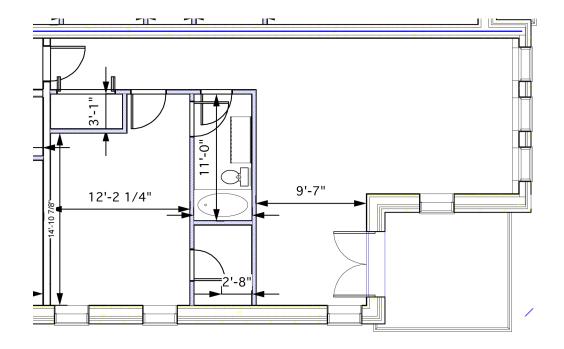

The following information is for the C1 section of apartment lofts at the Village Square in Pleasant View Village.

In addition to providing a beautiful living location in a growing community, these apartments provide a gateway to

The C1 building has wide open walkways, enclosed stairwells, and elevators to accomodate people of any age or disability. Each apartment is designed with a stylish modern interior to include high ceilings, plenty of space, large windows overlooking the courtyards, and features classic old-town architectural styling on the exterior.