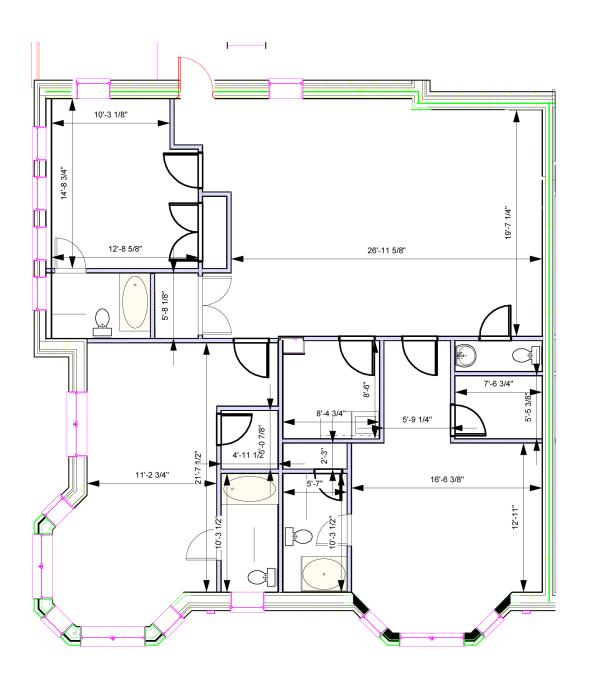

The following information is for the C1 section of apartment lofts at the Village Square in Pleasant View Village.

In addition to providing a beautiful living location in a growing community, these apartments provide a gateway to

The C1 building has wide open walkways, enclosed stairwells, and elevators to accomodate people of any age or disability. Each apartment is designed with a stylish modern interior to include high ceilings, plenty of space, large windows overlooking the courtyards, and features classic old-town architectural styling on the exterior.

Unit: C1-A2 (Second Floor)

\$1500/mo Bedrooms: 3

2070 sq. ft. Bathrooms: 2

Unit: C1-A3 (Third Floor)

\$1550/mo Bedrooms: 3

Unit: C1-B2 (Second Floor)

\$1500/mo Bedrooms: 3

2038 sq. ft. Bathrooms: 3.5

Unit: C1-B3-A (Third Floor)

\$950/mo Bedrooms: 1

Unit: C1-B3-B (Third Floor)

\$1050/mo Bedrooms: 1

1021 sq. ft. Bathrooms: 1

Unit: C1-C2

\$1500/mo Bedrooms: 3

Unit: C1-C3-A (Third Floor)

\$850/mo Bedrooms: 1

Unit: C1-C3-B (Third Floor)

\$1100/mo Bedrooms: 2

Unit: C1-D3 (Third Floor)

\$1250/mo Bedrooms: 3

Unit: C1-E3-A (Third Floor)

\$800/mo Bedrooms: 1

Unit: C1-E3-B (Third Floor)

\$1050/mo Bedrooms: 1

Unit: C1-F2 (Second Floor)

\$1250/mo Bedrooms: 2

Unit: C1-F3 (Third Floor)

\$1350/mo Bedrooms: 2

Unit: C1-G2-A (Second Floor)

\$1300/mo Bedrooms: 2

Unit: C1-G2-B (Second Floor)

\$1300/mo Bedrooms: 2

Unit: C1-G3-A (Third Floor)

\$1300/mo Bedrooms: 2

Unit: C1-G3-B (Third Floor)

\$1350/mo Bedrooms: 2

| Notes: |
|--------|
|        |
|        |
|        |
|        |
|        |
|        |
|        |
|        |
|        |
|        |
|        |
|        |
|        |
|        |
|        |
|        |
|        |
|        |
|        |
|        |
|        |
|        |
|        |