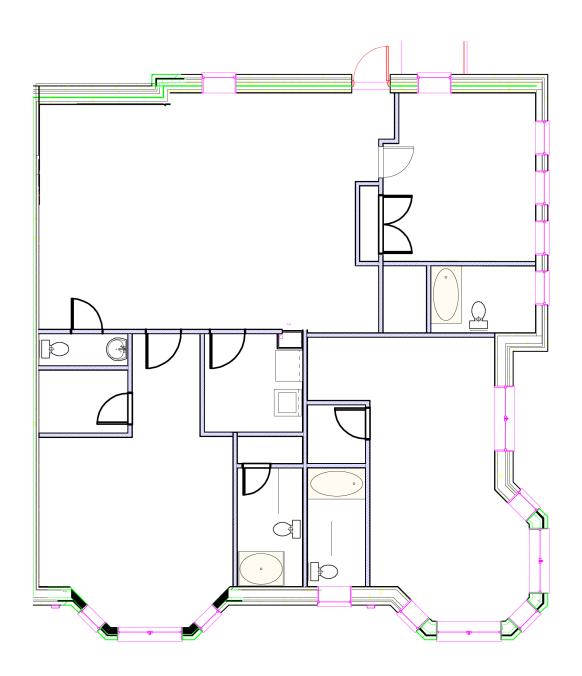

The following information is for the C1 section of apartment lofts at the Village Square in Pleasant View Village.

In addition to providing a beautiful living location in a growing community, these apartments provide a gateway to

The C1 building has wide open walkways, enclosed stairwells, and elevators to accomodate people of any age or disability. Each apartment is designed with a stylish modern interior to include high ceilings, plenty of space, large windows overlooking the courtyards, and features classic old-town architectural styling on the exterior.

Unit: C1-A2 (Second Floor)

\$1500/mo Bedrooms: 3

2070 sq. ft. Bathrooms: 2

Unit: C1-A3 (Third Floor)

\$1550/mo Bedrooms: 3

Unit: C1-B2 (Second Floor)

\$1500/mo Bedrooms: 3

2038 sq. ft. Bathrooms: 3.5

Unit: C1-B3-A (Third Floor)

\$950/mo Bedrooms: 1

Unit: C1-B3-B (Third Floor)

\$1050/mo Bedrooms: 1

1021 sq. ft. Bathrooms: 1

Unit: C1-C2

\$1500/mo Bedrooms: 3

Unit: C1-C3-A (Third Floor)

\$850/mo Bedrooms: 1

Unit: C1-C3-B (Third Floor)

\$1100/mo Bedrooms: 2

Unit: C1-D3 (Third Floor)

\$1250/mo Bedrooms: 3

Unit: C1-E3-A (Third Floor)

\$800/mo Bedrooms: 1

Unit: C1-E3-B (Third Floor)

\$1050/mo Bedrooms: 1

Unit: C1-F2 (Second Floor)

\$1250/mo Bedrooms: 2

Unit: C1-F3 (Third Floor)

\$1350/mo Bedrooms: 2

Unit: C1-G2-A (Second Floor)

\$1300/mo Bedrooms: 2

Unit: C1-G2-B (Second Floor)

\$1300/mo Bedrooms: 2

Unit: C1-G3-A (Third Floor)

\$1300/mo Bedrooms: 2

Unit: C1-G3-B (Third Floor)

\$1350/mo Bedrooms: 2

| Notes: |
|--------|
|        |
|        |
|        |
|        |
|        |
|        |
|        |
|        |
|        |
|        |
|        |
|        |
|        |
|        |
|        |
|        |
|        |
|        |
|        |
|        |
|        |
|        |
|        |