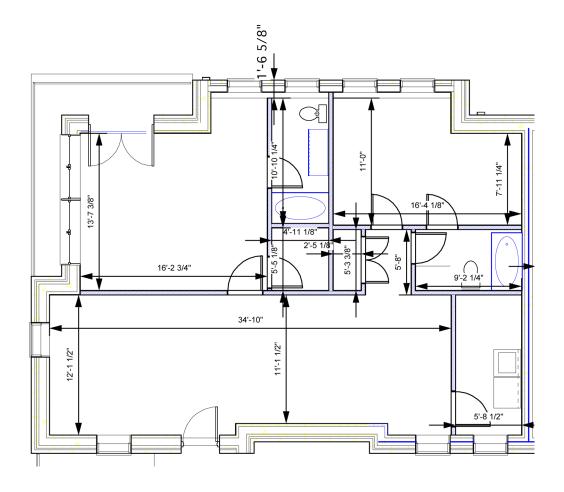

The following information is for the C1 section of apartment lofts at the Village Square in Pleasant View Village.

In addition to providing a beautiful living location in a growing community, these apartments provide a gateway to

The C1 building has wide open walkways, enclosed stairwells, and elevators to accomodate people of any age or disability. Each apartment is designed with a stylish modern interior to include high ceilings, plenty of space, large windows overlooking the courtyards, and features classic old-town architectural styling on the exterior.