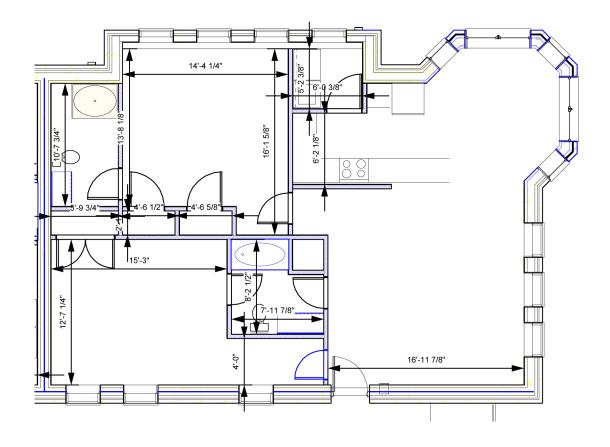

The following information is for the C1 section of apartment lofts at the Village Square in Pleasant View Village.

In addition to providing a beautiful living location in a growing community, these apartments provide a gateway to

The C1 building has wide open walkways, enclosed stairwells, and elevators to accomodate people of any age or disability. Each apartment is designed with a stylish modern interior to include high ceilings, plenty of space, large windows overlooking the courtyards, and features classic old-town architectural styling on the exterior.