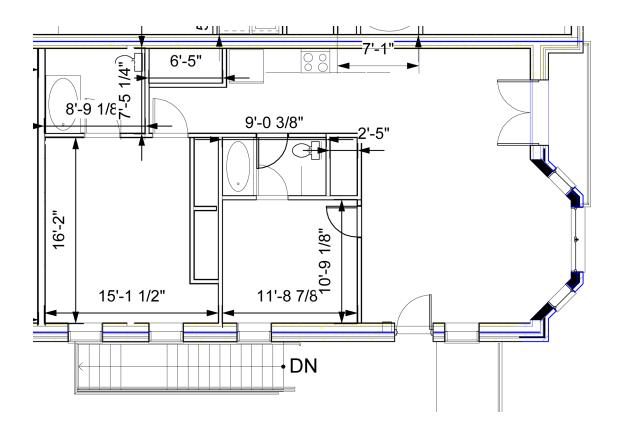

The following information is for the C1 section of apartment lofts at the Village Square in Pleasant View Village.

In addition to providing a beautiful living location in a growing community, these apartments provide a gateway to

The C1 building has wide open walkways, enclosed stairwells, and elevators to accomodate people of any age or disability. Each apartment is designed with a stylish modern interior to include high ceilings, plenty of space, large windows overlooking the courtyards, and features classic old-town architectural styling on the exterior.

Unit: C1-A2 (Second Floor)

\$1500/mo Bedrooms: 3

2070 sq. ft. Bathrooms: 2

Unit: C1-A3 (Third Floor)

\$1550/mo Bedrooms: 3

Unit: C1-B2 (Second Floor)

\$1500/mo Bedrooms: 3

2038 sq. ft. Bathrooms: 3.5